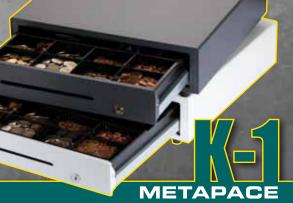

## METAPACE Metapace K-1 – Cash Drawer for professional Checkout

## **Highlights**

- Robust and proven cash drawer
- 8 coin and 6 bank note compartments, 1 cheque compartment
- Sturdy steel housing in stainless steel or with industry finish in black or white
- Epson standard interface for POS printers
- Also mountable under the table