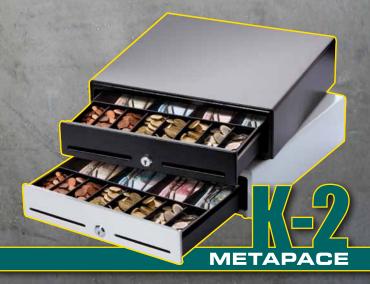

## **Metapace K-2 – Extremely flexible Mini Cash Drawer**

### **Highlights**

- Robust and durable for long-term use
- Extremely small dimensions: 330 x 101 x 330 mm, just 5.2 kg
- 8 coin and 4 bank note compartments, 1 cheque compartment
- Epson standard interface for cash desk printers
- 3-position lock for extra high security

#### **Technical specifications**

| Cooo               |                                                                                                                                                      |
|--------------------|------------------------------------------------------------------------------------------------------------------------------------------------------|
| Inserts            | 4 layflat note compartments (adjustable) with metal note holders,<br>8 coin compartments (adjustable), 1 cheque compartments,<br>replacement inserts |
| Electronics        |                                                                                                                                                      |
| Connection         | POS printer port (standard), 24 V direct connection to the cash drawer port of any POS printer such as Metapace, Citizen, Epson and many more        |
| Security           |                                                                                                                                                      |
| 3-position lock    | Manual open, remote operation or locked                                                                                                              |
| Front slot         | 2 front slots for cheques, credit card receipts, etc.                                                                                                |
| Specifics          |                                                                                                                                                      |
| Currencies         | Adjustable compartments allow for all kinds of currencies                                                                                            |
| Housing            |                                                                                                                                                      |
| Dimensions (WxHxD) | 330x101x330mm (with feet), 330x92x330mm (without rubber feet)                                                                                        |
| Weight             | 5.2 kg                                                                                                                                               |
| Colour             | Black, white                                                                                                                                         |
| Warranty           |                                                                                                                                                      |
| Period             | 25 months                                                                                                                                            |