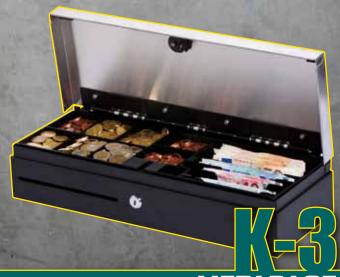

### **Highlights**

- Tough box for high demands
- Ergonomic and space-saving design: 460 x 100 x 170 mm, only 5 kg
- 8 coin and 6 bank note compartments, 1 cheque compartment
- Epson standard interface for cash desk printers
- 2-position lock: Manual open or remote operation

#### **Technical specifications**

| Case               |                                                                                                                                               |
|--------------------|-----------------------------------------------------------------------------------------------------------------------------------------------|
| Inserts            | 6 note compartments, 8 coin compartments, 1 cheque compartment, removeable insert                                                             |
| Electronics        |                                                                                                                                               |
| Connection         | POS printer port (standard), 24 V direct connection to the cash drawer port of any POS printer such as Metapace, Citizen, Epson and many more |
| Security           |                                                                                                                                               |
| 2-position lock    | Manual open or remote operation                                                                                                               |
| Front slot         | 1 front slots for cheques, credit card receipts, etc.                                                                                         |
| Specifics          |                                                                                                                                               |
| Currencies         | Adjustable compartments allow for all kinds of currencies                                                                                     |
| Housing            |                                                                                                                                               |
| Dimensions (WxHxD) | 460 x 100 x 170 mm (with feet)                                                                                                                |
| Weight             | 5kg                                                                                                                                           |
| Colour             | Black with stainless steel lid                                                                                                                |
| Warranty           |                                                                                                                                               |
| Period             | 25 months                                                                                                                                     |