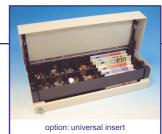

### **OPTIONS**

- Wide range of inserts plastic or steel
- Floppy note dividers to maximize note storage
- Fixed or removable coin cups
- Coin cups suitable for weigh counting
- Anti grab flap over note compartment
- Media posting slot
- Lockable lid for the insert
- Integral lockable lid
- Emergency key release, 3 position or no lock
- Alike or random locks
- Base plate for secure fixing + quick release

#### FL-460

- Width: 460mm
- Depth: 172mm
- Height: 100mm
- Weight moulded insert: 5kg
- Weight universal insert: 7kg