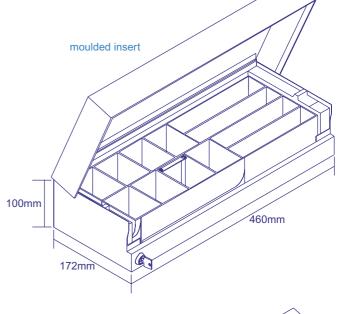

#### FL-460

- Width: 460mm
- Depth: 172mm
- Height: 100mm
- Weight moulded insert: 5kg
- Weight universal insert: 7kg