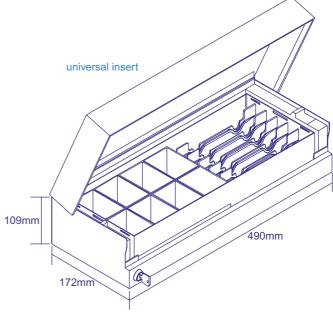

FL-490

■ Width: 490mm

■ Depth: 172mm

■ Height: 109mm

■ Stainless steel finish for the lid