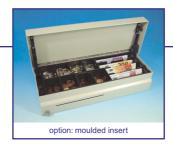

### **OPTIONS**

- Wide range of inserts plastic or steel
- Floppy note dividers to maximize note storage
- Fixed or removable coin cups
- Coin cups suitable for weigh counting
- Anti grab flap over note compartment
- Media posting slot
- Lockable lid for the insert
- Integral lockable lid
- Emergency key release, 3 position or no lock
- Alike or random locks
- Base plate for secure fixing + quick release