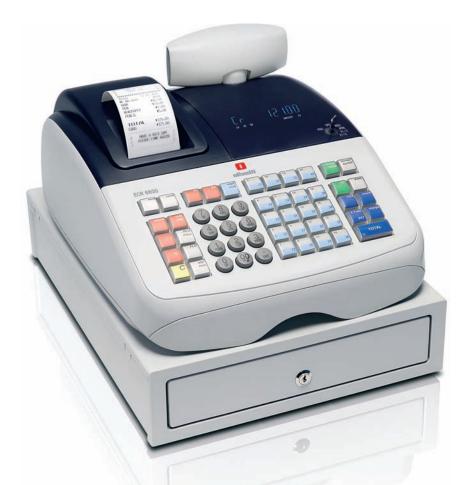

## ELECTRONIC CASH REGISTER

A compact cash register equipped with a reliable thermal alphanumeric printer, the Olivetti ECR 6800 provides fast and silent receipt printing and supports a broad range of printable content, including 10-line promotional messages.

The high-luminosity alphanumeric operator display can be read in any light conditions. The pop-up customer display can be adjusted to suit specific requirements.

A large colour-coded keyboard permits at-a-glance function location, while direct access to 40 departments makes item registration quick and easy.

400 PLUs, 8 clerk codes, 4 methods of payment and a 3,000-line dynamic electronic journal, together with the elegant lines of Italian design, make the ECR 6800 the perfect choice for small and medium retailers in a broad range of sectors.