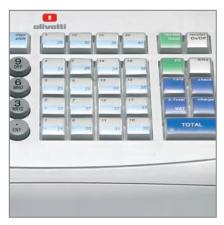

The high-luminosity alphanumeric operator display can be read in any light conditions. The pop-up customer display can be adjusted to suit specific requirements.

A large colour-coded keyboard permits at-a-glance function location, while direct access to 40 departments makes item registration quick and easy.

DEPARTMENTS

**COLOUR-CODED KEYS** with direct acces to 40 departments

**EASY ROLL LOADING** 

LARGE-CAPACITY COMPACT CASH
DRAWER and additional deposit drawer