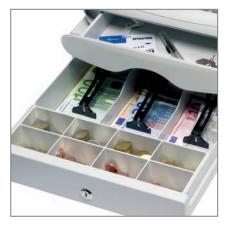

DEPARTMENTS

**COLOUR-CODED KEYS** with direct acces to 40 departments

**EASY ROLL LOADING** 

LARGE-CAPACITY COMPACT CASH
DRAWER and additional deposit drawer

## ECR 6800 - TECHNICAL SPECIFICATIONS 40 programmable departments

| MAIN FUNCTIONS          | Departments                    | 40 programmable departments with direct keyboard acces                                                                                                                                                                                                                        | Programmability                                                                                                                                                                | <ul> <li>8 selectable preset languages</li> <li>Taxable or tax exempt transactions, single or multiple item sales</li> <li>Percentage discount and add-on key</li> <li>Date and time to be printed on receipt or journal entry</li> <li>Range of VAT totals to be printed on the sales receipt</li> </ul> |
|-------------------------|--------------------------------|-------------------------------------------------------------------------------------------------------------------------------------------------------------------------------------------------------------------------------------------------------------------------------|--------------------------------------------------------------------------------------------------------------------------------------------------------------------------------|-----------------------------------------------------------------------------------------------------------------------------------------------------------------------------------------------------------------------------------------------------------------------------------------------------------|
|                         | PLU                            | Up to 400 programmable PLUs or sub-departments                                                                                                                                                                                                                                |                                                                                                                                                                                |                                                                                                                                                                                                                                                                                                           |
|                         | VAT                            | 4 VAT rates handled + tax exempt                                                                                                                                                                                                                                              |                                                                                                                                                                                |                                                                                                                                                                                                                                                                                                           |
|                         | Clerks                         | 8 clerk identification codes                                                                                                                                                                                                                                                  |                                                                                                                                                                                |                                                                                                                                                                                                                                                                                                           |
|                         | Electronic Journal             | Dynamic, up to 3,000 lines                                                                                                                                                                                                                                                    |                                                                                                                                                                                |                                                                                                                                                                                                                                                                                                           |
|                         | <b>Receipt Personalization</b> | 10-line promotional message                                                                                                                                                                                                                                                   |                                                                                                                                                                                |                                                                                                                                                                                                                                                                                                           |
|                         | Payment Methods                | Cash, Check, Charge and Card tender<br>media key, with change tendered<br>on all payments                                                                                                                                                                                     | - Lockable cash drawer - Memory protection - Minus, refund, void and no sale activity totaling in management reports - Manager password associated with cashier security codes | - Memory protection<br>- Minus, refund, void and no sale activity                                                                                                                                                                                                                                         |
|                         | Exchange Rates                 | 4 foreign currencies with related currency descriptions                                                                                                                                                                                                                       |                                                                                                                                                                                |                                                                                                                                                                                                                                                                                                           |
|                         | Specialized Keys               | <ul> <li>Received-on-account key</li> <li>Paid-out key</li> <li>Void-key (to void entries in a sale or after sale is registered)</li> <li>Refund-key (to register items returned for full refund or credit)</li> <li>Percentage discount or add-on on dedicate key</li> </ul> | Other Functions                                                                                                                                                                | <ul> <li>Management reports</li> <li>Quantity entries using<br/>the decimal point</li> <li>Calculation of charge due</li> <li>Calculator mode</li> <li>Training mode</li> </ul>                                                                                                                           |
| PRINTER                 | Technology                     | Single station, drop-in, alphanumeric thermal printer                                                                                                                                                                                                                         | Paper                                                                                                                                                                          | 57 mm width thermal paper                                                                                                                                                                                                                                                                                 |
|                         |                                |                                                                                                                                                                                                                                                                               | Printing Capacity                                                                                                                                                              | 24 columns                                                                                                                                                                                                                                                                                                |
|                         | Speed                          | 10 lps                                                                                                                                                                                                                                                                        | Operating Mode                                                                                                                                                                 | Printing for receipt or journal                                                                                                                                                                                                                                                                           |
| GENERAL CHARACTERISTICS | Operator Display               | - VFD<br>- Large digit<br>- 1-line, alphanumeric 10-position                                                                                                                                                                                                                  | Function Selector                                                                                                                                                              | - Key-lock selector<br>- 6-position                                                                                                                                                                                                                                                                       |
|                         | Customer Display               | - VFD pop-up<br>- Large digit<br>- 1 line, 10 position                                                                                                                                                                                                                        | Cash Drawer                                                                                                                                                                    | - Lockable cash drawer (removable coin compartment) - 8 slots for coins - 3 slots for banknotes - Additional deposit drawer                                                                                                                                                                               |
|                         | Keyboard                       | <ul><li>- 22 function keys</li><li>- 12-key numeric keypad</li><li>- 20 department keys (direct access to<br/>40 departments using shift system)</li></ul>                                                                                                                    | Dimensions (WxDxH)                                                                                                                                                             | 328 x 425 x 284 mm                                                                                                                                                                                                                                                                                        |
|                         |                                |                                                                                                                                                                                                                                                                               | Weight                                                                                                                                                                         | 6,1 Kg                                                                                                                                                                                                                                                                                                    |