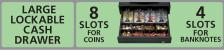

**EASY ROLL LOADING** 

KEY-LOCKED DIAL for secure, easy function selection

LARGE LOCKABLE CASH DRAWER WITH REMOVABLE TRAY, plus additional deposit drawer

## ECR 7700 LDeco - TECHNICAL SPECIFICATIONS

|                         | LCN //OU LL             |                                                                                                                                                                                                                        |                    |                                                                                                                                                                                                                                                         |
|-------------------------|-------------------------|------------------------------------------------------------------------------------------------------------------------------------------------------------------------------------------------------------------------|--------------------|---------------------------------------------------------------------------------------------------------------------------------------------------------------------------------------------------------------------------------------------------------|
| MAIN FUNCTIONS          | Departments             | 14 Programmable departments                                                                                                                                                                                            | Programmability    | <ul> <li>Taxable or tax exempt transactions, single or multiple item sales</li> <li>Percentage discount key</li> <li>Date and time to be printed on receipt or journal entry</li> <li>Range of VAT totals to be printed on the sales receipt</li> </ul> |
|                         | PLU                     | Up to 400 programmable PLUs or sub-departments                                                                                                                                                                         |                    |                                                                                                                                                                                                                                                         |
|                         | VAT                     | 4 VAT rates handled + tax exempt                                                                                                                                                                                       |                    |                                                                                                                                                                                                                                                         |
|                         | Clerks                  | 8 clerk identification codes                                                                                                                                                                                           |                    |                                                                                                                                                                                                                                                         |
|                         | Electronic Journal      | Up to 3,000 lines                                                                                                                                                                                                      |                    |                                                                                                                                                                                                                                                         |
|                         | Receipt Personalization | 4-line Header + 3-line Footer                                                                                                                                                                                          |                    |                                                                                                                                                                                                                                                         |
|                         | Payment Methods         | Card, Check, Charge and Cash<br>tender media key, with<br>change tendered on all payments                                                                                                                              | Security Functions | <ul> <li>Lockable cash drawer</li> <li>Manager password associated with<br/>cashier security codes</li> <li>Minus, refund, void and no sale activity<br/>totaling in management reports</li> <li>Memory protection</li> </ul>                           |
|                         | Exchange Rates          | 4 foreign currencies with related currency descriptions                                                                                                                                                                |                    |                                                                                                                                                                                                                                                         |
|                         | Specialized Keys        | <ul> <li>Received-on-account key</li> <li>Paid-out key</li> <li>Void-key (to void entries in a sale or after sale is registered)</li> <li>Refund-key (to register items returned for full refund or credit)</li> </ul> | Other Functions    | <ul> <li>Management reports</li> <li>Quantity entries using the decimal point</li> <li>Calculation of charge due</li> <li>Calculator mode</li> <li>Training mode</li> <li>PLU stock handling</li> </ul>                                                 |
|                         |                         |                                                                                                                                                                                                                        | Donos              |                                                                                                                                                                                                                                                         |
| PRINTER                 | Technology              | Single station, drop-in, alphanumeric thermal printer                                                                                                                                                                  | Paper              | 57 mm width thermal paper                                                                                                                                                                                                                               |
|                         |                         | <u>'</u>                                                                                                                                                                                                               | Printing Capacity  | 24 columns                                                                                                                                                                                                                                              |
| 4                       | Speed                   | 5.2 lps                                                                                                                                                                                                                | Operating Mode     | Printing for receipt or journal                                                                                                                                                                                                                         |
| GENERAL CHARACTERISTICS | Operator Display        | - VFD<br>- Large digit<br>- 1- line, alphanumeric 10-position                                                                                                                                                          | Cash Drawer        | <ul><li>Large lockable cash drawer<br/>with removable tray</li><li>8 slots for coins</li><li>4 slots for banknotes</li><li>Additional deposit drawer</li></ul>                                                                                          |
|                         | Customer Display        | - VFD<br>- Large digit<br>- 1- line, alphanumeric 10-position                                                                                                                                                          |                    |                                                                                                                                                                                                                                                         |
|                         | Function Selector       | - Key-lock selector<br>- 6-position                                                                                                                                                                                    | Dimensions (WxDxH) | 410 x 430 x 233 mm                                                                                                                                                                                                                                      |
|                         | Keyboard                | - 25 function keys<br>- 12-key numeric keypad                                                                                                                                                                          | Weight             | 6.6 Kg                                                                                                                                                                                                                                                  |