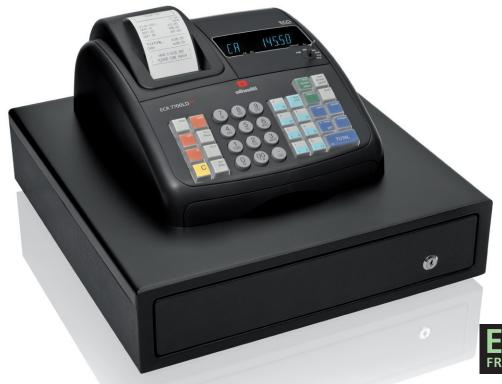

## 7700LDeco ELECTRONIC CASH REGISTER

Typical Italian design, silent and reliable alphanumeric thermal printer, large lockable cash drawer with removable tray: these are the distinctive features of the Olivetti ECR 7700 LDeco, tailored for small and medium size retailers.

ECR 7700 LD<sup>eco</sup> also has a low energy consumption, thanks to the automatic switch-off of the display after 15, 30 or 60 minutes of inactivity, thus allowing energy savings.

Its full printing capabilities are very easy to manage: the operator uses the cellphone-style keypad to key in the programmable business info or promotional messages to be printed on sales receipts. Scalable fonts reduce paper consumption and the drop-in loading system makes changing the roll a snap, keeping customers and cashiers happy.

**EASY ROLL LOADING** 

KEY-LOCKED DIAL for secure, easy function selection

LARGE LOCKABLE CASH DRAWER WITH REMOVABLE TRAY, plus additional deposit drawer