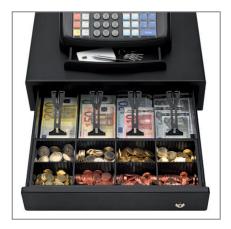

**EASY ROLL LOADING** 

KEY-LOCKED DIAL for secure, easy function selection

LARGE LOCKABLE CASH DRAWER WITH REMOVABLE TRAY, plus additional deposit drawer

## ECR 7700 LDeco - TECHNICAL SPECIFICATIONS

|                         | LCN //OU LL             |                                                                                                                                                                                                                        |                    |                                                                                                                                                                                                                                                         |
|-------------------------|-------------------------|------------------------------------------------------------------------------------------------------------------------------------------------------------------------------------------------------------------------|--------------------|---------------------------------------------------------------------------------------------------------------------------------------------------------------------------------------------------------------------------------------------------------|
| MAIN FUNCTIONS          | Departments             | 14 Programmable departments                                                                                                                                                                                            | Programmability    | <ul> <li>Taxable or tax exempt transactions, single or multiple item sales</li> <li>Percentage discount key</li> <li>Date and time to be printed on receipt or journal entry</li> <li>Range of VAT totals to be printed on the sales receipt</li> </ul> |
|                         | PLU                     | Up to 400 programmable PLUs or sub-departments                                                                                                                                                                         |                    |                                                                                                                                                                                                                                                         |
|                         | VAT                     | 4 VAT rates handled + tax exempt                                                                                                                                                                                       |                    |                                                                                                                                                                                                                                                         |
|                         | Clerks                  | 8 clerk identification codes                                                                                                                                                                                           |                    |                                                                                                                                                                                                                                                         |
|                         | Electronic Journal      | Up to 3,000 lines                                                                                                                                                                                                      |                    |                                                                                                                                                                                                                                                         |
|                         | Receipt Personalization | 4-line Header + 3-line Footer                                                                                                                                                                                          |                    |                                                                                                                                                                                                                                                         |
|                         | Payment Methods         | Card, Check, Charge and Cash<br>tender media key, with<br>change tendered on all payments                                                                                                                              | Security Functions | <ul> <li>Lockable cash drawer</li> <li>Manager password associated with<br/>cashier security codes</li> <li>Minus, refund, void and no sale activity<br/>totaling in management reports</li> <li>Memory protection</li> </ul>                           |
|                         | Exchange Rates          | 4 foreign currencies with related currency descriptions                                                                                                                                                                |                    |                                                                                                                                                                                                                                                         |
|                         | Specialized Keys        | <ul> <li>Received-on-account key</li> <li>Paid-out key</li> <li>Void-key (to void entries in a sale or after sale is registered)</li> <li>Refund-key (to register items returned for full refund or credit)</li> </ul> | Other Functions    | <ul> <li>Management reports</li> <li>Quantity entries using the decimal point</li> <li>Calculation of charge due</li> <li>Calculator mode</li> <li>Training mode</li> <li>PLU stock handling</li> </ul>                                                 |
|                         |                         |                                                                                                                                                                                                                        | Donos              |                                                                                                                                                                                                                                                         |
| PRINTER                 | Technology              | Single station, drop-in, alphanumeric thermal printer                                                                                                                                                                  | Paper              | 57 mm width thermal paper                                                                                                                                                                                                                               |
|                         |                         | <u>'</u>                                                                                                                                                                                                               | Printing Capacity  | 24 columns                                                                                                                                                                                                                                              |
| 4                       | Speed                   | 5.2 lps                                                                                                                                                                                                                | Operating Mode     | Printing for receipt or journal                                                                                                                                                                                                                         |
| GENERAL CHARACTERISTICS | Operator Display        | - VFD<br>- Large digit<br>- 1- line, alphanumeric 10-position                                                                                                                                                          | Cash Drawer        | <ul><li>Large lockable cash drawer<br/>with removable tray</li><li>8 slots for coins</li><li>4 slots for banknotes</li><li>Additional deposit drawer</li></ul>                                                                                          |
|                         | Customer Display        | - VFD<br>- Large digit<br>- 1- line, alphanumeric 10-position                                                                                                                                                          |                    |                                                                                                                                                                                                                                                         |
|                         | Function Selector       | - Key-lock selector<br>- 6-position                                                                                                                                                                                    | Dimensions (WxDxH) | 410 x 430 x 233 mm                                                                                                                                                                                                                                      |
|                         | Keyboard                | - 25 function keys<br>- 12-key numeric keypad                                                                                                                                                                          | Weight             | 6.6 Kg                                                                                                                                                                                                                                                  |