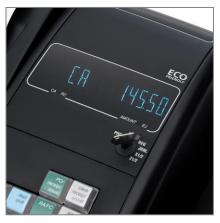

## 7700LDeco ELECTRONIC CASH REGISTER

Typical Italian design, silent and reliable alphanumeric thermal printer, large lockable cash drawer with removable tray: these are the distinctive features of the Olivetti ECR 7700 LDeco, tailored for small and medium size retailers.

ECR 7700 LD<sup>eco</sup> also has a low energy consumption, thanks to the automatic switch-off of the display after 15, 30 or 60 minutes of inactivity, thus allowing energy savings.

Its full printing capabilities are very easy to manage: the operator uses the cellphone-style keypad to key in the programmable business info or promotional messages to be printed on sales receipts. Scalable fonts reduce paper consumption and the drop-in loading system makes changing the roll a snap, keeping customers and cashiers happy.